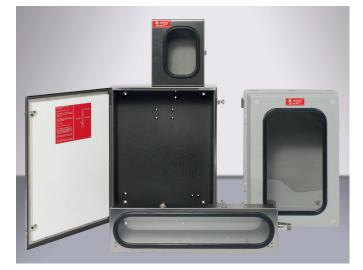

# DOPAK<sup>®</sup> Component sheet

Enclosures

Dopak samplers can be assembled inside an enclosure as an option. The dimensions of the enclosure depend on the size of the sampler and/or could be adapted to the customers needs.

#### Reasons to opt for an enclosure:

- To protect the sampler from low environmental temperature
- To protect the sampler from off shore conditions
- To provide additional protection for the operator
- To provide a more aesthetically acceptable installation

#### Enclosure options may include:

- Stainless steel 304 (Standard), 316 or Polyester housing as an option
- Internal insulation
- · Electrical or steam heating
- Hinged door with or without safety glass/Perspex window
- Drain pan, with drain connection and drain valve
- Internal lighting
- External operation
- Spray ball for cleaning inside the enclosure
- Floor mounted pipestands
- Lockable door
- · Ventilation grid