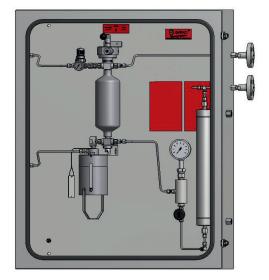

# DOPAK<sup>®</sup> Component sheet

Enclosures

Dopak samplers can be assembled inside an enclosure as an option. The dimensions of the enclosure depend on the size of the sampler and/or could be adapted to the customers needs.

#### Reasons to opt for an enclosure:

- To protect the sampler from low environmental temperature
- To protect the sampler from off shore conditions
- To provide additional protection for the operator
- To provide a more aesthetically acceptable installation

#### Enclosure options may include:

- Stainless steel 304 (Standard), 316 or Polyester housing as an option
- Internal insulation
- · Electrical or steam heating
- Hinged door with or without safety glass/Perspex window
- Drain pan, with drain connection and drain valve
- Internal lighting
- External operation
- Spray ball for cleaning inside the enclosure
- Floor mounted pipestands
- Lockable door
- · Ventilation grid